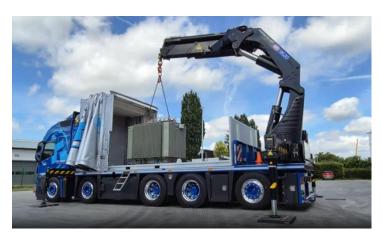

# **Netcap-Flex-Frame**

Netcap-Flex-Frame. A versatile and flexible cover system for crane and flat vehicles with an existing floor and 20ft twistlock provision. This innovative system provides transport companies with an efficient and practical solution for transporting goods safely and dry.

#### **20FT Flex-Frame**

- Galvanized steel frame produced for above mentioned Netcap system incl. cornercastings [20ft] and hardwood floor
- o Forklift pockets to lift the frame [distance 800 mm]
- o 4x steel lifting-eyes to lift the frame with the crane
- Extension arms for positioning the system against the loading floor
- o 3 rows of stakes placed crosswise in the floor
  - > 1m from headboard
  - > center of the frame
  - > 1m from the rear