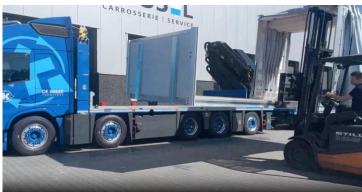

# **Netcap-Flex-Frame**

Netcap-Flex-Frame. A versatile and flexible cover system for crane and flat vehicles with an existing floor and 20ft twistlock provision. This innovative system provides transport companies with an efficient and practical solution for transporting goods safely and dry.

#### **20FT Flex-Frame**

- Galvanized steel frame produced for above mentioned Netcap system incl. cornercastings [20ft] and hardwood floor
- o Forklift pockets to lift the frame [distance 800 mm]
- o 4x steel lifting-eyes to lift the frame with the crane
- Extension arms for positioning the system against the loading floor
- o 3 rows of stakes placed crosswise in the floor
  - > 1m from headboard
  - > center of the frame
  - > 1m from the rear