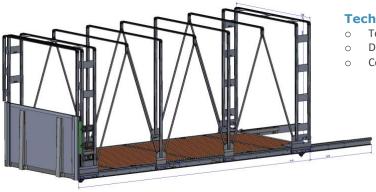

#### **20FT Flex-Frame**

- Galvanized steel frame produced for above mentioned Netcap system incl. cornercastings [20ft] and hardwood floor
- o Forklift pockets to lift the frame [distance 800 mm]
- o 4x steel lifting-eyes to lift the frame with the crane
- Extension arms for positioning the system against the loading floor
- o 3 rows of stakes placed crosswise in the floor
  - > 1m from headboard
  - > center of the frame
  - > 1m from the rear

### **Technical Specifications**

- o Total weight: 1,700 kg
- Delivered fully assembled and ready for use
- Comes with a tarp available in various colors, with optional printing

1